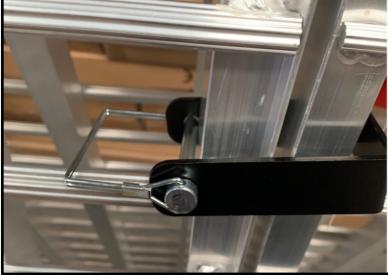

## To Assemble:

1. First, remove the original fixings from the hinges on the inner and outer ramps. The hinges will now look like the below:

2. Next you will need the 2x 120mm bolts. Fix the wider middle ramp to the two out ramps using these – you will need to use the longer bolts on the centre hinges as shown below: