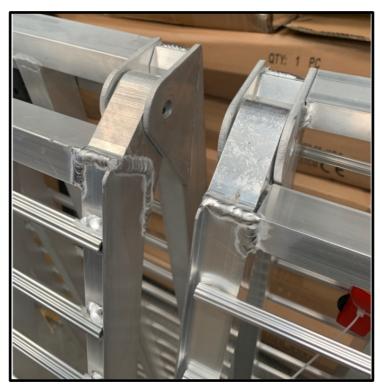

## To Assemble:

1. First, remove the original fixings from the hinges on the inner and outer ramps. The hinges will now look like the below:

2. Next you will need the 2x 120mm bolts. Fix the wider middle ramp to the two out ramps using these – you will need to use the longer bolts on the centre hinges as shown below: