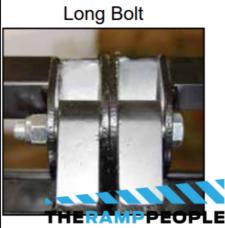

## To Assemble:

1. First, remove the original fixings from the hinges on the inner and outer ramps. The hinges will now look like the below:

2. Next you will need the 2x 120mm bolts. Fix the wider middle ramp to the two out ramps using these – you will need to use the longer bolts on the centre hinges as shown below: