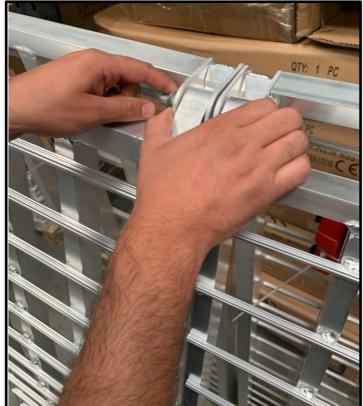

## To Assemble:

1. First, remove the original fixings from the hinges on the inner and outer ramps. The hinges will now look like the below:

2. Next you will need the 2x 120mm bolts. Fix the wider middle ramp to the two out ramps using these – you will need to use the longer bolts on the centre hinges as shown below: