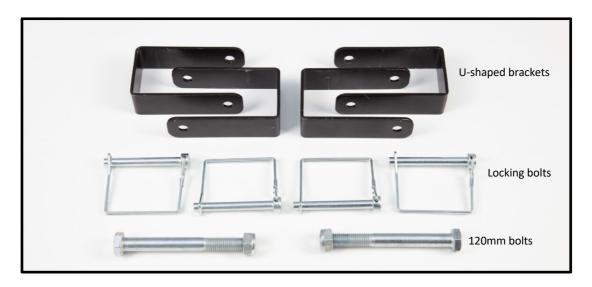

## Before use, please check contents to ensure nothing is missing:

- 4x U-shaped brackets
- 4x locking bolts
- 2x 120mm longer bolt to join ramps