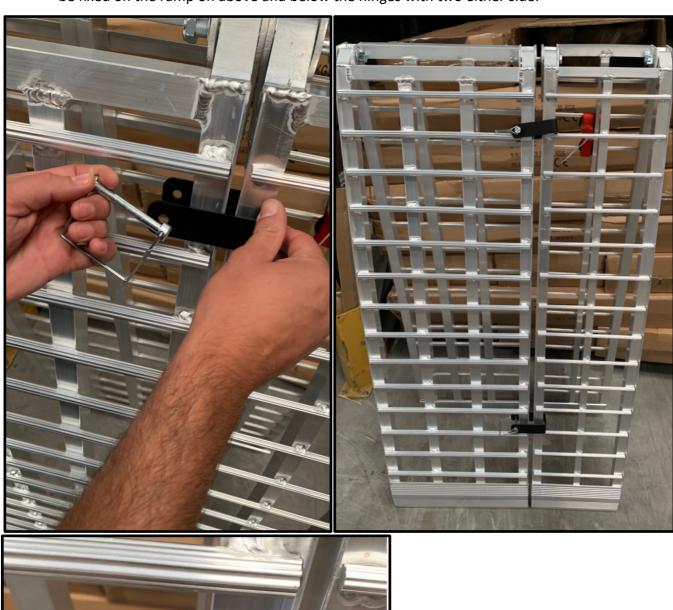

3. For the final step you will need the U-shaped brackets and the locking bolts. These need to be fixed on the ramp on above and below the hinges with two either side: